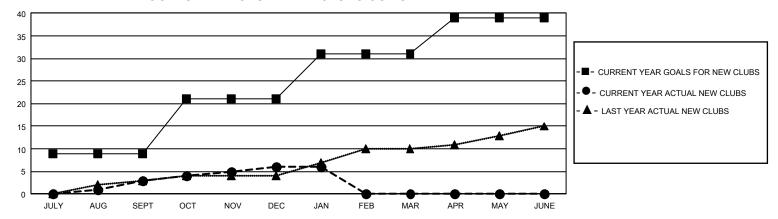

## GOALS AND ACTUAL NEW CLUBS CUMULATIVE

## GMT Constitutional Area 1, Group M

REPORT DOES NOT INCLUDE CLUBS IN UNDISTRICTED AREAS.

| Clubs                 |               |           |               | Members               |                          |                         |                                                    |
|-----------------------|---------------|-----------|---------------|-----------------------|--------------------------|-------------------------|----------------------------------------------------|
| RESULTS FOR 2022-2023 |               |           |               | RESULTS FOR 2022-2023 |                          |                         |                                                    |
| QUARTER               | NEW CLUB GOAL | NEW CLUBS | DROPPED CLUBS | QUARTER ME            | EMBER GROWTH NET<br>GOAL | MEMBER GROWTH<br>ACTUAL | DROPPED MEMBERS<br>ACTUAL (including<br>transfers) |
| JULY/AUG/SEPT         | 27            | 3         | 7             | JULY/AUG/SEPT         | 306                      | 618                     | 561                                                |
| OCT/NOV/DEC           | 36            | 3         | 18            | OCT/NOV/DEC           | 335                      | 550                     | 939                                                |
| JAN/FEB/MAR           | 30            | 0         | 5             | JAN/FEB/MAR           | 292                      | 223                     | 231                                                |
| APR/MAY/JUNE          | 24            | 0         | 0             | APR/MAY/JUNE          | 307                      | 0                       | 0                                                  |