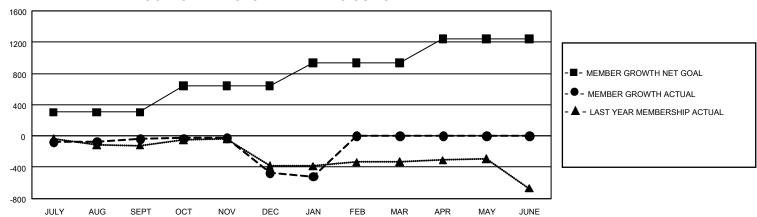

## GOALS AND ACTUAL MEMBERS CUMULATIVE

| DROPPED CLUBS: 30 |       | 324 CLUBS OF 792 ADDED 1<br>OR MORE NEW MEMBERS | GENDER DISTRIBUTION                  |                 |  |
|-------------------|-------|-------------------------------------------------|--------------------------------------|-----------------|--|
|                   |       |                                                 | MALE                                 | 10,144 (60.90%) |  |
|                   |       |                                                 | FEMALE                               | 6,509 (39.07%)  |  |
| DROPPED MEMBERS   |       |                                                 | NON BINARY                           | 1 (0.01%)       |  |
| DECEASED          | 186   |                                                 | PREFER NOT TO ANSWER                 | 4 (0.02%)       |  |
| CLUB CANCELLED    | 214   |                                                 | TOTAL FAMILY UNIT MEMBERS 3,5        |                 |  |
| OTHER             | 1,331 | CLICK HERE FOR                                  |                                      |                 |  |
| TOTAL             | 1,731 | CUMULATIVE MEMBERSHIP DATA                      | FAMILY MEMBERS PAYING HALF DUES 1,83 |                 |  |

## GMT Constitutional Area 1, Group M

REPORT DOES NOT INCLUDE CLUBS IN UNDISTRICTED AREAS.

| Clubs                 |               |           |               | Members               |                          |                         |                                                    |
|-----------------------|---------------|-----------|---------------|-----------------------|--------------------------|-------------------------|----------------------------------------------------|
| RESULTS FOR 2022-2023 |               |           |               | RESULTS FOR 2022-2023 |                          |                         |                                                    |
| QUARTER               | NEW CLUB GOAL | NEW CLUBS | DROPPED CLUBS | QUARTER ME            | EMBER GROWTH NET<br>GOAL | MEMBER GROWTH<br>ACTUAL | DROPPED MEMBERS<br>ACTUAL (including<br>transfers) |
| JULY/AUG/SEPT         | 27            | 3         | 7             | JULY/AUG/SEPT         | 306                      | 618                     | 561                                                |
| OCT/NOV/DEC           | 36            | 3         | 18            | OCT/NOV/DEC           | 335                      | 550                     | 939                                                |
| JAN/FEB/MAR           | 30            | 0         | 5             | JAN/FEB/MAR           | 292                      | 223                     | 231                                                |
| APR/MAY/JUNE          | 24            | 0         | 0             | APR/MAY/JUNE          | 307                      | 0                       | 0                                                  |